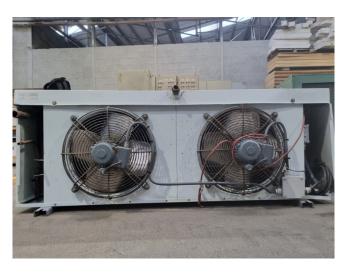

#### **Used Helpman LEX 18-E**

Used evaporator Helpman LEX 18-E evaporator on Freon with electric defrost. Complete with 2 ATB fans -50/60 Hz - 0,07 kW - 1320/1620 RPM diameter 356 mm and a total airflow of 5.600 m<sup>3</sup>/h. \*All components of this used evaporator will be tested in good working, leak-free condition (electro engines), coils, and bearings. Choosing HOSBV means buying with warranty. We perform an industrial cleaning and rust spots will be covered. Also, we can arrange your shipment.