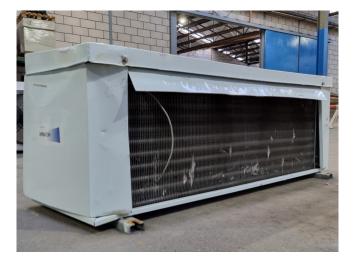

#### **Used Helpman LEX 18-E**

Used evaporator Helpman LEX 18-E evaporator on Freon with electric defrost. Complete with 2 ATB fans -50/60 Hz - 0,07 kW - 1320/1620 RPM diameter 356 mm and a total airflow of 5.600 m<sup>3</sup>/h. \*All components of this used evaporator will be tested in good working, leak-free condition (electro engines), coils, and bearings. Choosing HOSBV means buying with warranty. We perform an industrial cleaning and rust spots will be covered. Also, we can arrange your shipment.