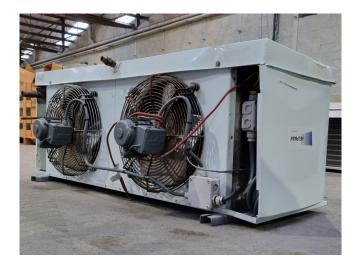

#### **Used Helpman LEX 18-E**

Used evaporator Helpman LEX 18-E evaporator on Freon with electric defrost. Complete with 2 ATB fans -50/60 Hz - 0,07 kW - 1320/1620 RPM diameter 356 mm and a total airflow of 5.600 m<sup>3</sup>/h. \*All components of this used evaporator will be tested in good working, leak-free condition (electro engines), coils, and bearings. Choosing HOSBV means buying with warranty. We perform an industrial cleaning and rust spots will be covered. Also, we can arrange your shipment.