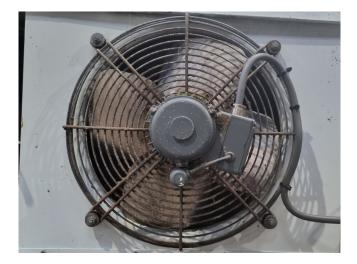

#### **Used Helpman LEX 18-E**

Used evaporator Helpman LEX 18-E evaporator on Freon with electric defrost. Complete with 2 ATB fans -50/60 Hz - 0,07 kW - 1320/1620 RPM diameter 356 mm and a total airflow of 5.600 m<sup>3</sup>/h. \*All components of this used evaporator will be tested in good working, leak-free condition (electro engines), coils, and bearings. Choosing HOSBV means buying with warranty. We perform an industrial cleaning and rust spots will be covered. Also, we can arrange your shipment.