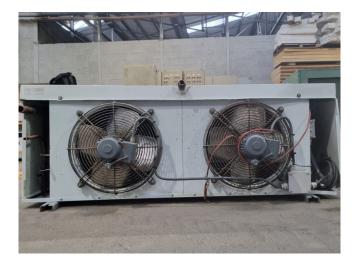

#### **Used Helpman LEX 18-E**

Used evaporator Helpman LEX 18-E evaporator on Freon with electric defrost. Complete with 2 ATB fans -50/60 Hz - 0,07 kW - 1320/1620 RPM diameter 356 mm and a total airflow of 5.600 m<sup>3</sup>/h. \*All components of this used evaporator will be tested in good working, leak-free condition (electro engines), coils, and bearings. Choosing HOSBV means buying with warranty. We perform an industrial cleaning and rust spots will be covered. Also, we can arrange your shipment.