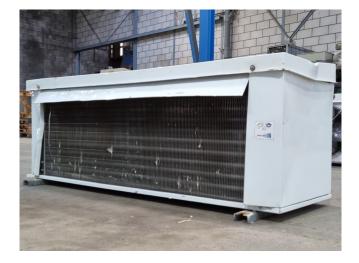

#### **Used Helpman LEX 18-E**

Used evaporator Helpman LEX 18-E evaporator on Freon with electric defrost. Complete with 2 ATB fans -50/60 Hz - 0,07 kW - 1320/1620 RPM diameter 356 mm and a total airflow of 5.600 m<sup>3</sup>/h. \*All components of this used evaporator will be tested in good working, leak-free condition (electro engines), coils, and bearings. Choosing HOSBV means buying with warranty. We perform an industrial cleaning and rust spots will be covered. Also, we can arrange your shipment.