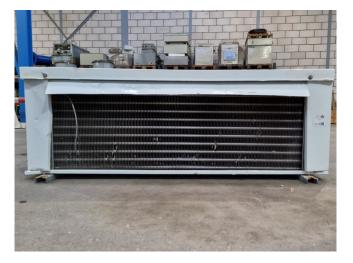

#### **Used Helpman LEX 18-E**

Used evaporator Helpman LEX 18-E evaporator on Freon with electric defrost. Complete with 2 ATB fans -50/60 Hz - 0,07 kW - 1320/1620 RPM diameter 356 mm and a total airflow of 5.600 m<sup>3</sup>/h. \*All components of this used evaporator will be tested in good working, leak-free condition (electro engines), coils, and bearings. Choosing HOSBV means buying with warranty. We perform an industrial cleaning and rust spots will be covered. Also, we can arrange your shipment.