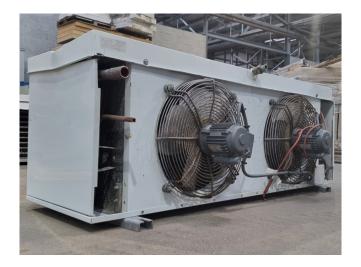

#### **Used Helpman LEX 18-E**

Used evaporator Helpman LEX 18-E evaporator on Freon with electric defrost. Complete with 2 ATB fans -50/60 Hz - 0,07 kW - 1320/1620 RPM diameter 356 mm and a total airflow of 5.600 m<sup>3</sup>/h. \*All components of this used evaporator will be tested in good working, leak-free condition (electro engines), coils, and bearings. Choosing HOSBV means buying with warranty. We perform an industrial cleaning and rust spots will be covered. Also, we can arrange your shipment.