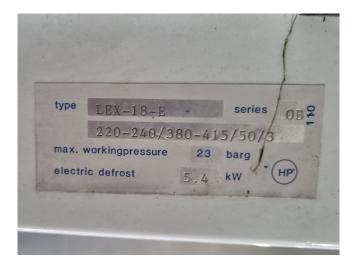

### **Specifications**

| Helpman         |
|-----------------|
| LEX 18-E        |
| 9,0             |
| Freon           |
| 2               |
| 7               |
| Electric        |
| 5.600           |
| 1400x650x560 mm |
| (LxWxH)         |
| Y.o.b. 2007     |
| 11,6 dm³        |
| 65 kg           |
| 1               |
|                 |

#### **Used Helpman LEX 18-E**

Used evaporator Helpman LEX 18-E evaporator on Freon with electric defrost. Complete with 2 ATB fans -50/60 Hz - 0,07 kW - 1320/1620 RPM diameter 356 mm and a total airflow of 5.600 m<sup>3</sup>/h. \*All components of this used evaporator will be tested in good working, leak-free condition (electro engines), coils, and bearings. Choosing HOSBV means buying with warranty. We perform an industrial cleaning and rust spots will be covered. Also, we can arrange your shipment.