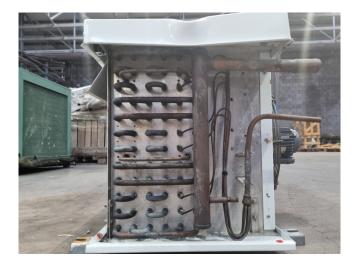

#### **Used Helpman LEX 18-E**

Used evaporator Helpman LEX 18-E evaporator on Freon with electric defrost. Complete with 2 ATB fans -50/60 Hz - 0,07 kW - 1320/1620 RPM diameter 356 mm and a total airflow of 5.600 m<sup>3</sup>/h. \*All components of this used evaporator will be tested in good working, leak-free condition (electro engines), coils, and bearings. Choosing HOSBV means buying with warranty. We perform an industrial cleaning and rust spots will be covered. Also, we can arrange your shipment.