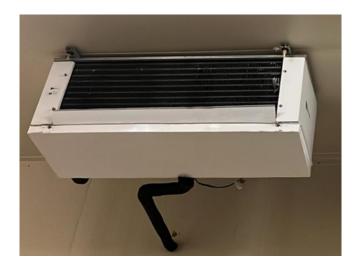

#### **Used Helpman LEX 18-E**

Used evaporator Helpman LEX 18-E evaporator on Freon with electric defrost. Complete with 2 ATB fans -50/60 Hz - 0,07 kW - 1320/1620 RPM diameter 356 mm and a total airflow of 5.600 m<sup>3</sup>/h. \*All components of this used evaporator will be tested in good working, leak-free condition (electro engines), coils, and bearings. Choosing HOSBV means buying with warranty. We perform an industrial cleaning and rust spots will be covered. Also, we can arrange your shipment.